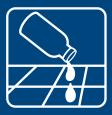

#### **Packaging**

**Mixing** 

**Application** 

Uses

**Substrates** 

Floor & wall tiles Showers Toilets Bench tops

# **Application**

Apply to the surface to be cleaned, then spread with a cloth. Leave for approximately 30-60 seconds, then wipe or rinse off immediately.